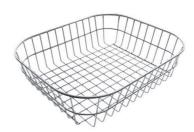

### **OPTIONAL ACCESSORIES**

CUVETTE PERFOREE INOX
A154 F00
\* only in combination with the accessory
A644 F04

CUVETTE PLASTIQUE BLANCHE A153 A00

GRILLE POR.ASSIETTES INOX mm214x379
A100 C03

A644 A01

\* only in combination with the accessory