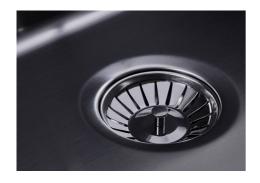

| Mixer holes                   | No standard holes                                                                                                                                                                                                                                                                                                                              |
|-------------------------------|------------------------------------------------------------------------------------------------------------------------------------------------------------------------------------------------------------------------------------------------------------------------------------------------------------------------------------------------|
| Built-in hole                 | View technical data sheet                                                                                                                                                                                                                                                                                                                      |
| Drainer                       | No                                                                                                                                                                                                                                                                                                                                             |
| Width                         | 75 cm                                                                                                                                                                                                                                                                                                                                          |
| Bowl dimension                | 340x400mm                                                                                                                                                                                                                                                                                                                                      |
| Number of bowls               | 2 bowls                                                                                                                                                                                                                                                                                                                                        |
| Waste fitting                 | Drain SPACE 3,5"                                                                                                                                                                                                                                                                                                                               |
| Notes:                        | As the product consists of a single seamless steel surface with no gaps or interstices, the use of garbage disposal and waste fitting with automatic control is not permitted.                                                                                                                                                                 |
| FEATURES                      |                                                                                                                                                                                                                                                                                                                                                |
| Gun Metal                     | The Gun Metal finish is obtained by treating steel with a physical process called PVD (Phisical Vacuum Deposition) which deposits particles of noble metals on the surface. The result is a unique and refined aesthetic effect, and an improvement of the mechanical properties of the steel which is more resistant to impact and scratches. |
| ONE SEAMLESS STEEL<br>SURFACE | The waste-fitting and overflow are moulded on the sink. The product is therefore made out of one seamless steel surface, without gaps or interstices. A great plus in terms of hygiene.                                                                                                                                                        |
| Deep bowls                    | This bowls reach an important depth, over 20 cm, thanks to the advanced production technology, that can be offer great capiency and practicity in all the washing operations.                                                                                                                                                                  |
| High thickness                | Imm thick steel. A significant thickness, which guarantees the maximum sturdiness and durability.                                                                                                                                                                                                                                              |

| Perimetral overflow | The overflow is always a security on the Foster sinks that prevents the overflow of water in case of oversights. The perimeter drain solution improves aesthetics thanks to its square and essential shape. |
|---------------------|-------------------------------------------------------------------------------------------------------------------------------------------------------------------------------------------------------------|
| Save space system   | Drain and siphon are designed to leave as much space as possible in the under-sink area, more and more useful today for theseparate waste collection systems.                                               |
| Small radius        | Bowls with squared shapes with a modern design and an increased capacity, for a minimal aesthetics connected with an extreme practicity.                                                                    |
| Space waste fitting | The elegant SPACE steel cap closes the drain and leaves no visible residues collected in the basket below. Space also has a small footprint and allows the optimal use of the under-sink compartment.       |

#### **GALLERY**