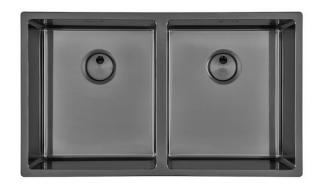

### INTRIGO DOUBLE GUN METAL SOUS PLAN

Kitchen Sinks

Code: N455 S46

LAVELLO INTRIGO 2V mm 340x400 R12 SOUSPLAN GUNMETAL

#### **DETAILS**

| Coloring               | Gun Metal                                                       |
|------------------------|-----------------------------------------------------------------|
| Edge/Installation Type | Undermount                                                      |
| Finish                 | PVD                                                             |
| Material               | AISI 304 stainless steel                                        |
| Texture                | Foster brushed                                                  |
| Base                   | 80 cm                                                           |
| Dimensions             | 750 x 440 mm                                                    |
| Standard fittings      | Fixing hooks, gasket, drain, overflow and siphon, boxed packing |
|                        |                                                                 |

| Mixer holes                   | No standard holes                                                                                                                                                                                                                                                                                                                              |
|-------------------------------|------------------------------------------------------------------------------------------------------------------------------------------------------------------------------------------------------------------------------------------------------------------------------------------------------------------------------------------------|
| Built-in hole                 | View technical data sheet                                                                                                                                                                                                                                                                                                                      |
| Drainer                       | No                                                                                                                                                                                                                                                                                                                                             |
| Width                         | 75 cm                                                                                                                                                                                                                                                                                                                                          |
| Bowl dimension                | 340x400mm                                                                                                                                                                                                                                                                                                                                      |
| Number of bowls               | 2 bowls                                                                                                                                                                                                                                                                                                                                        |
| Waste fitting                 | Drain SPACE 3,5"                                                                                                                                                                                                                                                                                                                               |
| Notes:                        | As the product consists of a single seamless steel surface with no gaps or interstices, the use of garbage disposal and waste fitting with automatic control is not permitted.                                                                                                                                                                 |
| FEATURES                      |                                                                                                                                                                                                                                                                                                                                                |
| Gun Metal                     | The Gun Metal finish is obtained by treating steel with a physical process called PVD (Phisical Vacuum Deposition) which deposits particles of noble metals on the surface. The result is a unique and refined aesthetic effect, and an improvement of the mechanical properties of the steel which is more resistant to impact and scratches. |
| ONE SEAMLESS STEEL<br>SURFACE | The waste-fitting and overflow are moulded on the sink. The product is therefore made out of one seamless steel surface, without gaps or interstices. A great plus in terms of hygiene.                                                                                                                                                        |
| Deep bowls                    | This bowls reach an important depth, over 20 cm, thanks to the advanced production technology, that can be offer great capiency and practicity in all the washing operations.                                                                                                                                                                  |
| High thickness                | Imm thick steel. A significant thickness, which guarantees the maximum sturdiness and durability.                                                                                                                                                                                                                                              |