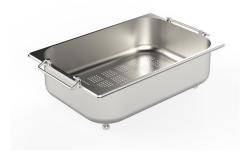

PANIER INOX POUR CUVE 34x40 CM

A611 F00

PLANCHE DE DECOUPE DOUBLE IROKO

A644 F44