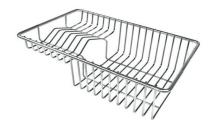

GRILLE PORTE-ASSIETTES INOX 250x425

A100 B01

GRILLE PORTE-ASSIETTES INOX 25x35

A100 A54

\* only in combination with the accessory A644 F04

PLANCHE DE DECOUPE CRYSTAL 23x41 CM

A631 C00

PLANCHE DE DECOUPE DOUBLE HDPE