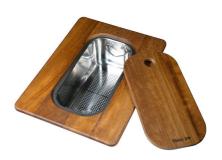

### **OPTIONAL ACCESSORIES**

CUVETTE PERFOREE INOX
A154 F00
\* only in combination with the accessory
A644 F04

CUVETTE PLASTIQUE BLANCHE A153 A00

GRILLE POR.ASSIETTES INOX mm214x379
A100 C03

A644 A01

\* only in combination with the accessory

GRILLE PORTE-ASSIETTES INOX 250x425

A100 B01

GRILLE PORTE-ASSIETTES INOX 25x35

A100 A54

\* only in combination with the accessory A644 F04

PLANCHE DE DECOUPE CRYSTAL 23x41 CM

A631 C00

PLANCHE DE DECOUPE DOUBLE HDPE

A644 A01

PLANCHE DE DECOUPE DOUBLE IROKO

A644 F04

**CUVETTE INOX PERFOREE** 

A151 F00

\* only in combination with the accessory A644 A01

KIT RÂPES ET PLANCHE DE DECOUPE HDPE

A159 A01
\* only in combination with the accessory
A644 A01

PANIER INOX POUR CUVE 34x40 CM

A611 F00

PLANCHE DE DECOUPE DOUBLE IROKO

A644 F44