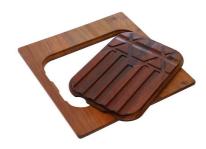

A644 A01

PLANCHE DE DECOUPE DOUBLE IROKO

A644 F04

**CUVETTE INOX PERFOREE** 

A151 F00

\* only in combination with the accessory A644 A01

KIT RÂPES ET PLANCHE DE DECOUPE HDPE

A159 A01
\* only in combination with the accessory
A644 A01