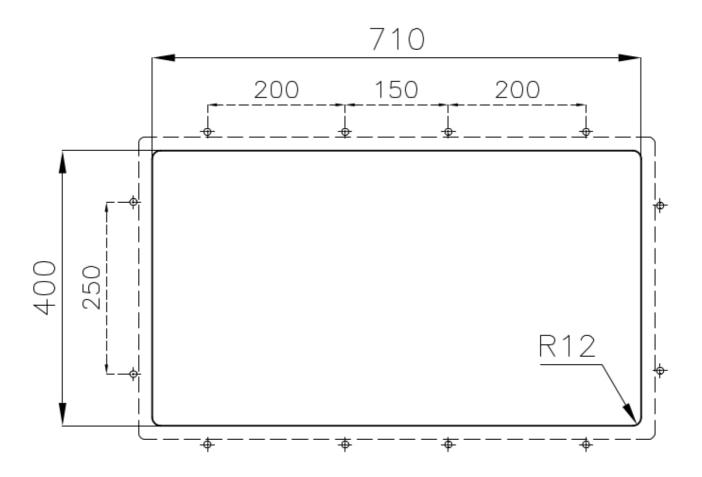

| Mixer holes                   | No standard holes                                                                                                                                                                                                                                                                                                                              |
|-------------------------------|------------------------------------------------------------------------------------------------------------------------------------------------------------------------------------------------------------------------------------------------------------------------------------------------------------------------------------------------|
| Built-in hole                 | View technical data sheet                                                                                                                                                                                                                                                                                                                      |
| Drainer                       | No                                                                                                                                                                                                                                                                                                                                             |
| Width                         | 75 cm                                                                                                                                                                                                                                                                                                                                          |
| Bowl dimension                | 340x400mm                                                                                                                                                                                                                                                                                                                                      |
| Number of bowls               | 2 bowls                                                                                                                                                                                                                                                                                                                                        |
| Waste fitting                 | Drain SPACE 3,5"                                                                                                                                                                                                                                                                                                                               |
| Notes:                        | As the product consists of a single seamless steel surface with no gaps or interstices, the use of garbage disposal and waste fitting with automatic control is not permitted.                                                                                                                                                                 |
| FEATURES                      |                                                                                                                                                                                                                                                                                                                                                |
| Gun Metal                     | The Gun Metal finish is obtained by treating steel with a physical process called PVD (Phisical Vacuum Deposition) which deposits particles of noble metals on the surface. The result is a unique and refined aesthetic effect, and an improvement of the mechanical properties of the steel which is more resistant to impact and scratches. |
| ONE SEAMLESS STEEL<br>SURFACE | The waste-fitting and overflow are moulded on the sink. The product is therefore made out of one seamless steel surface, without gaps or interstices. A great plus in terms of hygiene.                                                                                                                                                        |
| Deep bowls                    | This bowls reach an important depth, over 20 cm, thanks to the advanced production technology, that can be offer great capiency and practicity in all the washing operations.                                                                                                                                                                  |
| High thickness                | Imm thick steel. A significant thickness, which guarantees the maximum sturdiness and durability.                                                                                                                                                                                                                                              |