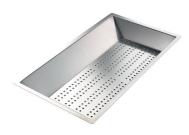

PANIER INOX POUR CUVE 34x40 CM

A611 F00

PLANCHE DE DECOUPE DOUBLE IROKO

A644 F44