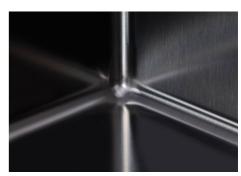

### INTRIGO DOUBLE GUN METAL SOUS PLAN

Kitchen Sinks

Code: N455 S46

LAVELLO INTRIGO 2V mm 340x400 R12 SOUSPLAN GUNMETAL

| Mixer holes                   | No standard holes                                                                                                                                                                                                                                                                                                                              |
|-------------------------------|------------------------------------------------------------------------------------------------------------------------------------------------------------------------------------------------------------------------------------------------------------------------------------------------------------------------------------------------|
| Built-in hole                 | View technical data sheet                                                                                                                                                                                                                                                                                                                      |
| Drainer                       | No                                                                                                                                                                                                                                                                                                                                             |
| Width                         | 75 cm                                                                                                                                                                                                                                                                                                                                          |
| Bowl dimension                | 340x400mm                                                                                                                                                                                                                                                                                                                                      |
| Number of bowls               | 2 bowls                                                                                                                                                                                                                                                                                                                                        |
| Waste fitting                 | Drain SPACE 3,5"                                                                                                                                                                                                                                                                                                                               |
| Notes:                        | As the product consists of a single seamless steel surface with no gaps or interstices, the use of garbage disposal and waste fitting with automatic control is not permitted.                                                                                                                                                                 |
| FEATURES                      |                                                                                                                                                                                                                                                                                                                                                |
| Gun Metal                     | The Gun Metal finish is obtained by treating steel with a physical process called PVD (Phisical Vacuum Deposition) which deposits particles of noble metals on the surface. The result is a unique and refined aesthetic effect, and an improvement of the mechanical properties of the steel which is more resistant to impact and scratches. |
| ONE SEAMLESS STEEL<br>SURFACE | The waste-fitting and overflow are moulded on the sink. The product is therefore made out of one seamless steel surface, without gaps or interstices. A great plus in terms of hygiene.                                                                                                                                                        |
| Deep bowls                    | This bowls reach an important depth, over 20 cm, thanks to the advanced production technology, that can be offer great capiency and practicity in all the washing operations.                                                                                                                                                                  |
| High thickness                | Imm thick steel. A significant thickness, which guarantees the maximum sturdiness and durability.                                                                                                                                                                                                                                              |