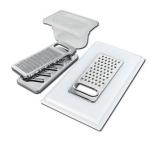

A644 A01

PLANCHE DE DECOUPE DOUBLE IROKO

A644 F04

**CUVETTE INOX PERFOREE** 

A151 F00

\* only in combination with the accessory A644 A01

KIT RÂPES ET PLANCHE DE DECOUPE HDPE

A159 A01
\* only in combination with the accessory
A644 A01