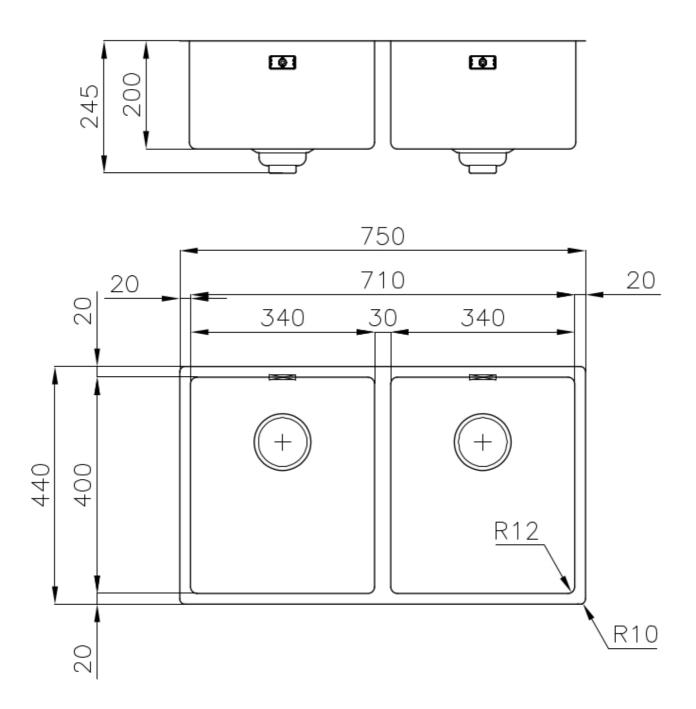

#### **DETAILS**

| Coloring               | Gun Metal                                                       |
|------------------------|-----------------------------------------------------------------|
| Edge/Installation Type | Undermount                                                      |
| Finish                 | PVD                                                             |
| Material               | AISI 304 stainless steel                                        |
| Texture                | Foster brushed                                                  |
| Base                   | 80 cm                                                           |
| Dimensions             | 750 x 440 mm                                                    |
| Standard fittings      | Fixing hooks, gasket, drain, overflow and siphon, boxed packing |
|                        |                                                                 |

| Mixer holes                   | No standard holes                                                                                                                                                                                                                                                                                                                              |
|-------------------------------|------------------------------------------------------------------------------------------------------------------------------------------------------------------------------------------------------------------------------------------------------------------------------------------------------------------------------------------------|
| Built-in hole                 | View technical data sheet                                                                                                                                                                                                                                                                                                                      |
| Drainer                       | No                                                                                                                                                                                                                                                                                                                                             |
| Width                         | 75 cm                                                                                                                                                                                                                                                                                                                                          |
| Bowl dimension                | 340x400mm                                                                                                                                                                                                                                                                                                                                      |
| Number of bowls               | 2 bowls                                                                                                                                                                                                                                                                                                                                        |
| Waste fitting                 | Drain SPACE 3,5"                                                                                                                                                                                                                                                                                                                               |
| Notes:                        | As the product consists of a single seamless steel surface with no gaps or interstices, the use of garbage disposal and waste fitting with automatic control is not permitted.                                                                                                                                                                 |
| FEATURES                      |                                                                                                                                                                                                                                                                                                                                                |
| Gun Metal                     | The Gun Metal finish is obtained by treating steel with a physical process called PVD (Phisical Vacuum Deposition) which deposits particles of noble metals on the surface. The result is a unique and refined aesthetic effect, and an improvement of the mechanical properties of the steel which is more resistant to impact and scratches. |
| ONE SEAMLESS STEEL<br>SURFACE | The waste-fitting and overflow are moulded on the sink. The product is therefore made out of one seamless steel surface, without gaps or interstices. A great plus in terms of hygiene.                                                                                                                                                        |
| Deep bowls                    | This bowls reach an important depth, over 20 cm, thanks to the advanced production technology, that can be offer great capiency and practicity in all the washing operations.                                                                                                                                                                  |
| High thickness                | Imm thick steel. A significant thickness, which guarantees the maximum sturdiness and durability.                                                                                                                                                                                                                                              |